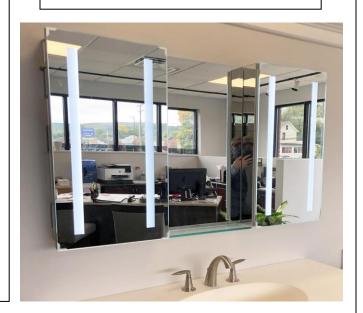

# **MEDICINE CABINET**

MODEL#: VEN 6040/18-24-18-1

# **VENUS COLLECTION**

### **FEATURES:**

- TWO 18X40" LED CABINETS, ONE 24X40" CENTER
  STATIONARY MIRROR (W/ GLASS SHELF ASSEMBLY FOR SURFACE APPLICATIONS ONLY).
- FOUR ADJUSTABLE 3/8" THICK HIGH POLISHED GLASS SHELVES.
  BEHIND DOOR OF EACH CABINET.
- SHELVING WITH LOCKDOWN MECHANISM (NO HOLES IN CABINET).
- 6000K, 3300 LUMENS.
- 165-DEGREE PROPRIETARY SOFT CLOSE HEAVY DUTY HINGES.
- FULL GASKET BEHIND DOOR.
- HIGH RESOLUTION SILVER PLATE GLASS MIRRORS FRONT, BACK OF DOOR AND BACK WALL.
- BACK WALL MIRROR FULLY SEALED.
- PACKED IN FOUR WALL (FOLDED DOUBLE WALL) CORRUGATION.

### **MIRROR FINISHES:**

• FLAT POLISHED EDGE

OVERALL SIZE DIMENSION: 60" WIDE X 40" HIGH X 5 3/16" DEEP

ROUGH OPENING DIMENSION (EACH CABINET):  $17\ 3/8"$  WIDE X  $39\ 3/8"$ 

HIGH X 4" DEEP

**DOOR THICKNESS: 13/16"** 